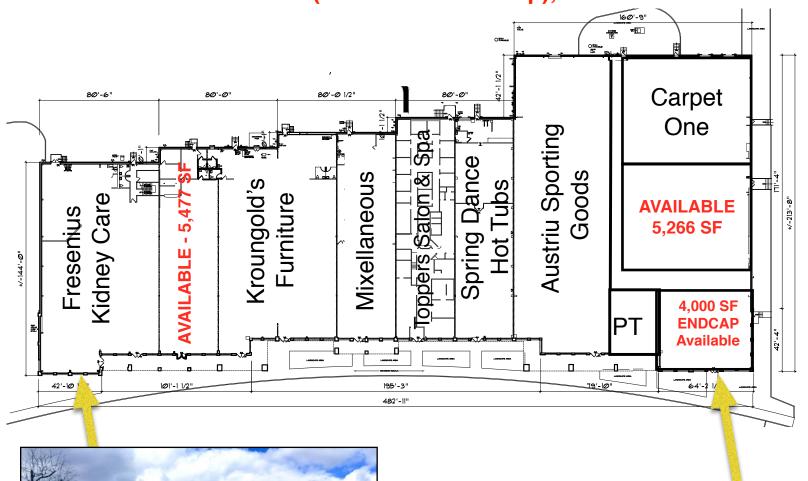

### **KEY INFORMATION**

- MAJOR RENOVATIONS NOW COMPLETE!!!!
- Located on Route 73 South between Evesham Road and Kresson/Braddock Mill Roads
- Outstanding opportunity to join Fresenius Kidney Care, Kroungold's Furniture, Toppers Salon & Spa, Aistriu Sporting Goods, Mixellaneous Boutique and Gifts, and Carpet One
- Completely renovated with new facades and parking lot
- Located less than a mile from the new Virtua Hospita Medical Campus and Wellness Center
- Tremendous retail support along Route 73 corridor
- Traffic count 43,784 (2017)
- 4,000 -10,000 square foot available
- · Highly visible end-cap available
- Call for asking rents.....
- · Center owned and managed by Cyzner Properties