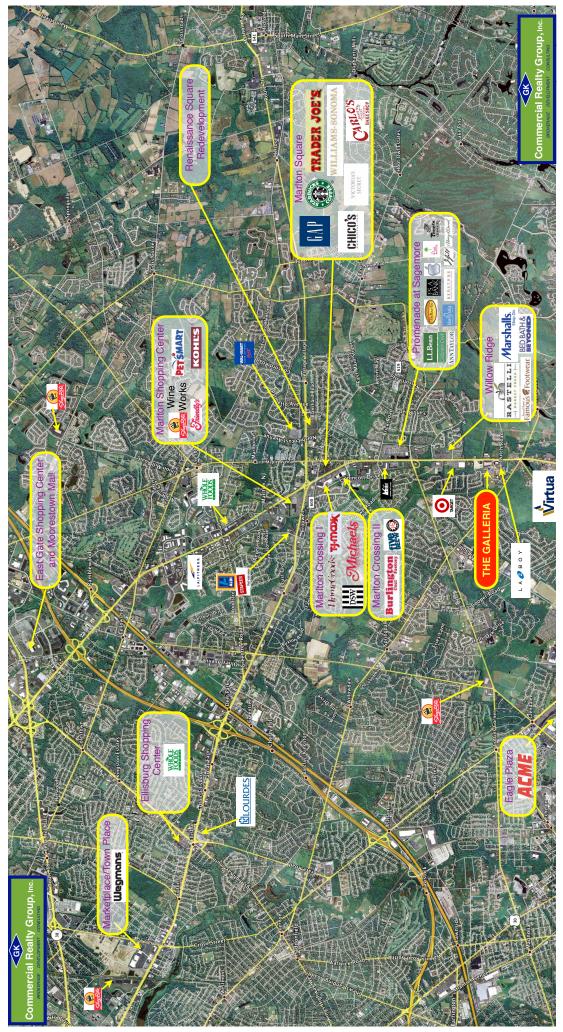

### **KEY INFORMATION**

- MAJOR RENOVATIONS NOW COMPLETE!!!!
- Located on Route 73 South between Evesham Road and Kresson/Braddock Mill Roads
- Outstanding opportunity to join Fresenius Kidney Care, Kroungold's Furniture, Toppers Salon & Spa, Aistriu Sporting Goods, Mixellaneous Boutique and Gifts, and Carpet One
- Completely renovated with new facades and parking lot
- Located less than a mile from the new Virtua Hospita Medical Campus and Wellness Center
- Tremendous retail support along Route 73 corridor
- Traffic count 43,784 (2017)
- 4,000 -10,000 square foot available
- · Highly visible end-cap available
- Call for asking rents.....
- · Center owned and managed by Cyzner Properties